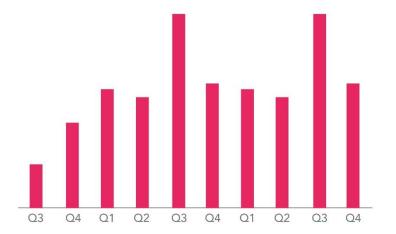

for mobiles.



at last.

VitalityLife

THE NEW NAME FOR PRUPROTEC





# **Brand response**



Summer has finally arrived so why not start getting fitter, healthier and more active today.

To help you on your way, get 50% off Virgin Active monthly gym fees with no joining fee when you take out a VitalityLife policy with Vitality Optimiser before 1st September 2015.

#### Even more discounts and rewards

As well as discounts on gym fees, you'll get access to other great rewards including:

- A weekly cinema ticket for Cineworld or Vue1
- 50% off a pair of running shoes at Sweatshop<sup>2</sup>
- Up to 40% off return flights within the UK and Europe with British Airways.<sup>3</sup>
- And much more<sup>4</sup>

8

# Sponsorship and advertising



# Results

### Direct to Consumer (Leads)



### Direct to Consumer (APE)



All Channels (APE)



# THANK YOU



Part of the Discovery Group