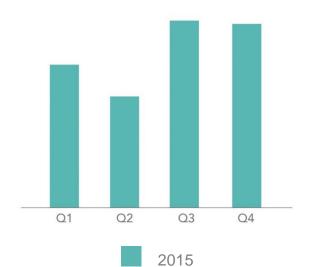

ityLife

THE NEW NAME FOR PRUPROTEC





# **Brand response**



Summer has finally arrived so why not start getting fitter, healthier and more active today.

To help you on your way, get 50% off Virgin Active monthly gym fees with no joining fee when you take out a VitalityLife policy with Vitality Optimiser before 1st September 2015.

#### Even more discounts and rewards

As well as discounts on gym fees, you'll get access to other great rewards including:

- A weekly cinema ticket for Cineworld or Vue1
- 50% off a pair of running shoes at Sweatshop<sup>2</sup>
- Up to 40% off return flights within the UK and Europe with British Airways.<sup>3</sup>
- And much more<sup>4</sup>

8

# Sponsorship and advertising



# Results

### Direct to Consumer (Leads)



### Direct to Consumer (APE)



All Channels (APE)



# THANK YOU



Part of the Discovery Group