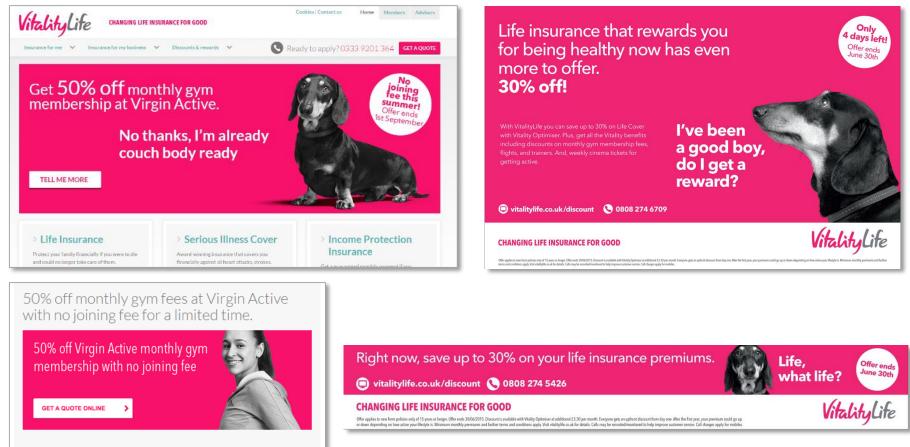

#### Weekly cinema ticket as a reward for getting active?

🔲 vitalitylife.co.uk/cinema 🛛 🕓 0808 274 6709

#### **CHANGING LIFE INSURANCE FOR GOOD**

This reward is available with Utably Optimizer for £1.30 per month or Vitably Plus for £4.50 per month. Maximum of one ticket per week for each genon covered on the plan. This excludes 3D litres, From April 2015, members will have to earn states. by tracking their Wairby activity acchinesis. Minimum monthly premiums and further terms and conditions apply Wait vitality/de on all for details. Calls may be recorded/monitored to help improve customer service. Call charges apply for mobiles.

# **Brand response**

Summer has finally arrived so why not start getting fitter, healthier and more active today.

To help you on your way, get 50% off Virgin Active monthly gym fees with no joining fee when you take out a VitalityLife policy with Vitality Optimiser before 1st September 2015.

#### Even more discounts and rewards

As well as discounts on gym fees, you'll get access to other great rewards including:

- A weekly cinema ticket for Cineworld or Vue1
- 50% off a pair of running shoes at Sweatshop<sup>2</sup>
- Up to 40% off return flights within the UK and Europe with British Airways.<sup>3</sup>
- And much more<sup>4</sup>