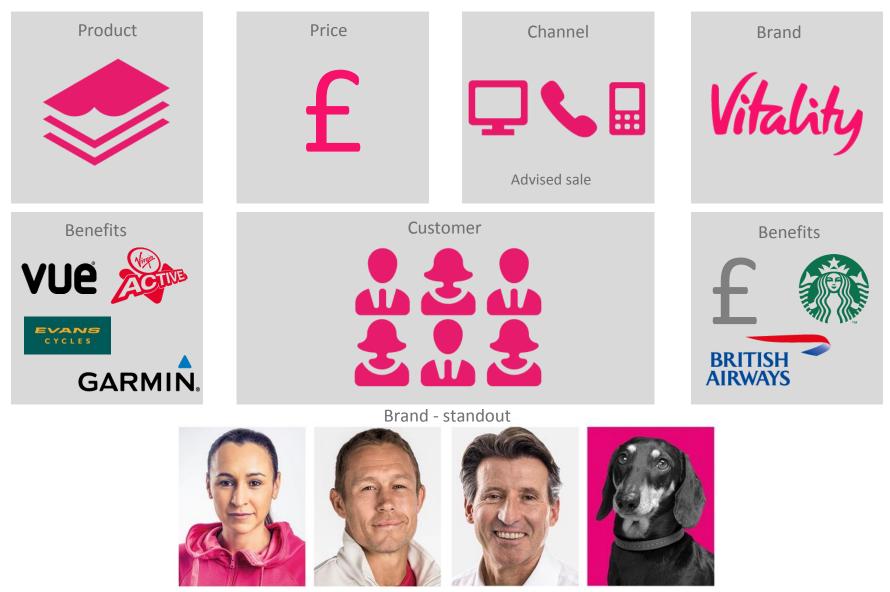

#### Even more discounts and rewards

As well as discounts on gym fees, you'll get access to other great rewards including:

- A weekly cinema ticket for Cineworld or Vue1
- 50% off a pair of running shoes at Sweatshop<sup>2</sup>
- Up to 40% off return flights within the UK and Europe with British Airways.<sup>3</sup>
- And much more<sup>4</sup>