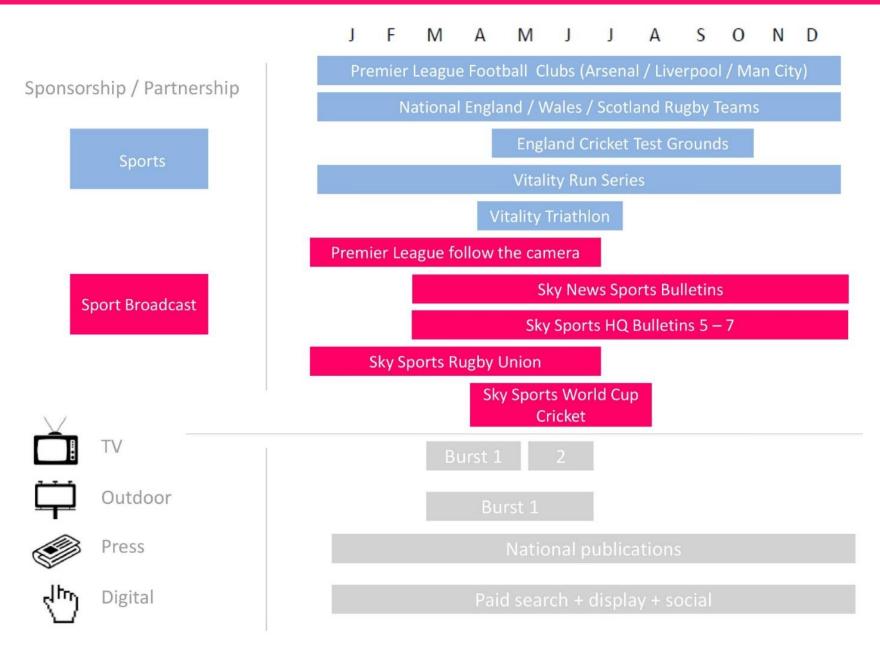

improve customer service. Call charges apply for mobiles.



at last.

VitalityLife

THE NEW NAME FOR PRUPROTEC





# **Brand response**



Summer has finally arrived so why not start getting fitter, healthier and more active today.

To help you on your way, get 50% off Virgin Active monthly gym fees with no joining fee when you take out a VitalityLife policy with Vitality Optimiser before 1st September 2015.

#### Even more discounts and rewards

As well as discounts on gym fees, you'll get access to other great rewards including:

- A weekly cinema ticket for Cineworld or Vue1
- 50% off a pair of running shoes at Sweatshop<sup>2</sup>
- Up to 40% off return flights within the UK and Europe with British Airways.<sup>3</sup>
- And much more<sup>4</sup>

8

# Sponsorship and advertising



# Results

### Direct to Consumer (Leads)



### Direct to Consumer (APE)



All Channels (APE)



# THANK YOU



Part of the Discovery Group