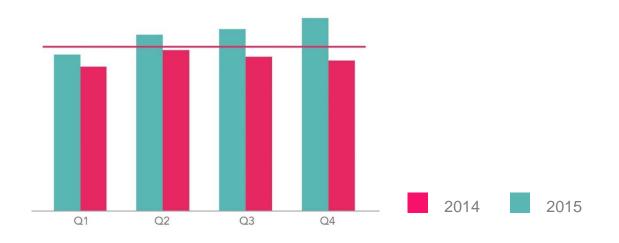

FOR PRUPROTEC





# **Brand response**



Summer has finally arrived so why not start getting fitter, healthier and more active today.

To help you on your way, get 50% off Virgin Active monthly gym fees with no joining fee when you take out a VitalityLife policy with Vitality Optimiser before 1st September 2015.

#### Even more discounts and rewards

As well as discounts on gym fees, you'll get access to other great rewards including:

- A weekly cinema ticket for Cineworld or Vue1
- 50% off a pair of running shoes at Sweatshop<sup>2</sup>
- Up to 40% off return flights within the UK and Europe with British Airways.<sup>3</sup>
- And much more<sup>4</sup>

8

# Sponsorship and advertising



# Results

### Direct to Consumer (Leads)



### Direct to Consumer (APE)



All Channels (APE)



# THANK YOU



Part of the Discovery Group