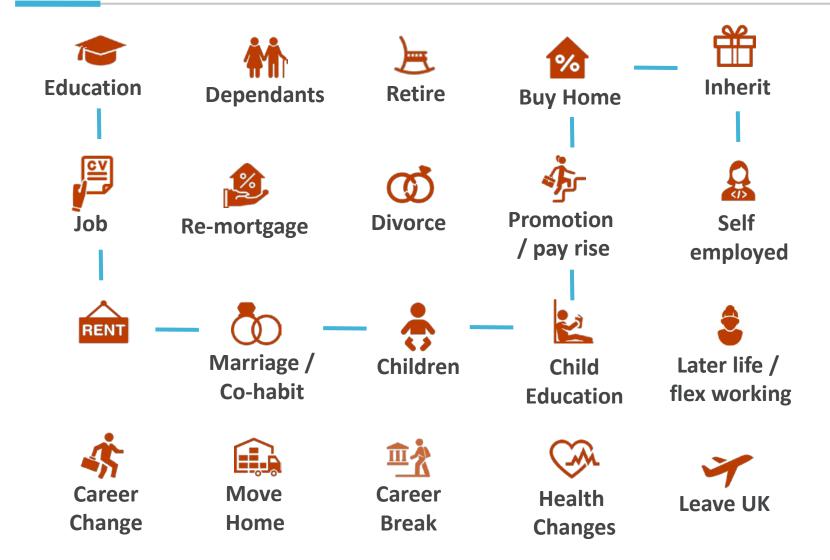

### DATA IS THE SOIL OF GROWTH

- Product design and simplicity
- Lifetime engagement and value
- Improved client onboarding –
  less data capture
- Better signposts:
  - Perils
  - Prompts
  - Price
  - Process
  - Product
- Improved claims and servicing
- ... Financial Resilience Score?