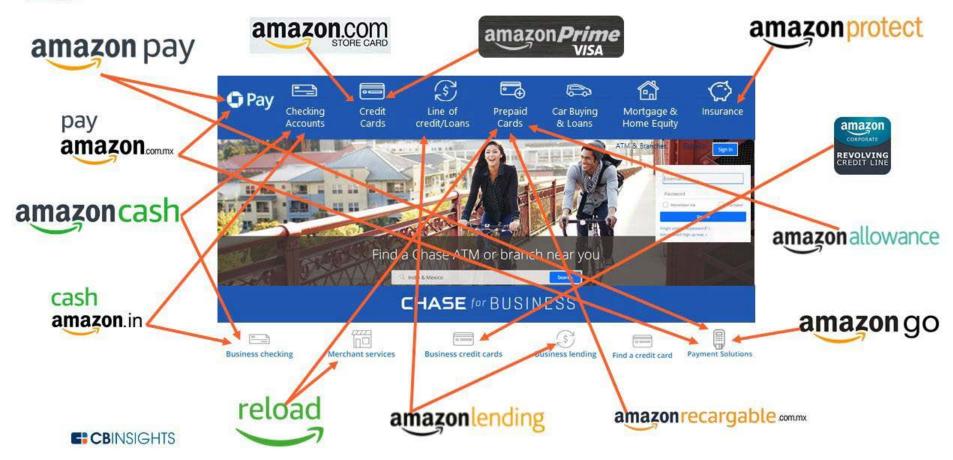

STEPS





### TECHNOLOGY IS NOW DELIVERING SCIENCE FICTION



Is our industry keeping up?







### TECHNOLOGY IS NOW DELIVERING SCIENCE FICTION





Is our industry keeping up?

























- Consumers need plans that grow with them and adapt to meet their everchanging lifestyle
- New world customers require engagement, <u>not gimmicks</u>, its about getting the right message at the right time, it's about digital moments
- Need to use data in different ways to improve the entire sales and service offering

If we have data, let's look at data. If all we have are opinions, let's go with mine.

Jim Barksdale, former Netscape CEO







# BEYOND EFFICIENCY, SUPPORTING DIGITAL MOMENTS FOR MILLENIALS

































### All the ways Amazon is unbundling the bank









### TODAY - EFFICIENCY

Has a dramatic impact – fit to needs, fit to budget







### TODAY - 'A LITTLE MORE CONVERSATION'









### TODAY - 'A LITTLE MORE CONVERSATION'









### TODAY - 'A LITTLE MORE CONVERSATION'









## TODAY - 'EVERYBODY'S CHANGING AND I DON'T FEEL THE SAME







### DATA IS THE SOIL OF GROWTH

- Product design and simplicity
- Lifetime engagement and value
- Improved client onboarding –
  less data capture
- Better signposts:
  - Perils
  - Prompts
  - Price
  - Process
  - Product
- Improved claims and servicing
- ... Financial Resilience Score?



### A MARRIAGE MADE IN HEAVEN



## The two things making business faster



**Technology** 



**Data** 





## THANK YOU

For more information contact visit <a href="www.ipipeline.com/uk">www.ipipe