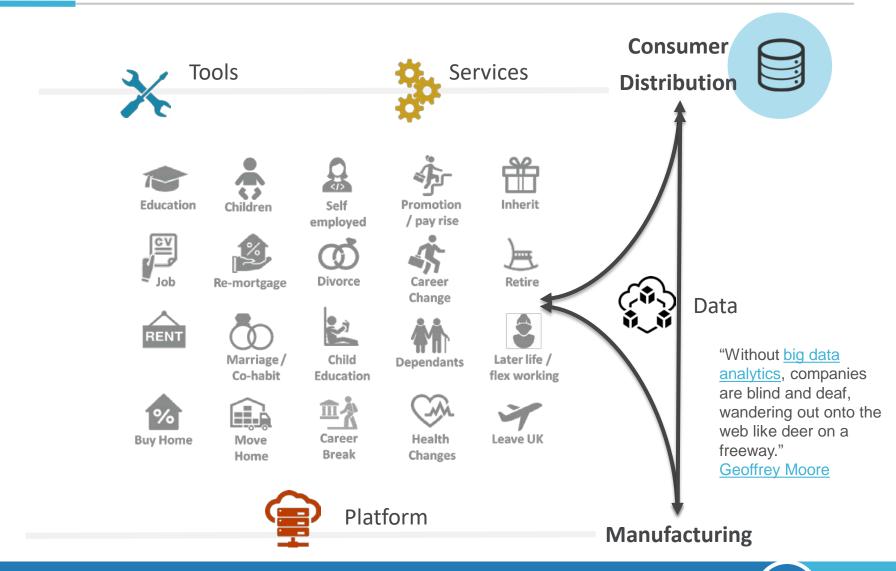

### DATA IS THE SOIL OF GROWTH

- Product design and simplicity
- Lifetime engagement and value
- Improved client onboarding –
  less data capture
- Better signposts:
  - Perils
  - Prompts
  - Price
  - Process
  - Product
- Improved claims and servicing
- ... Financial Resilience Score?