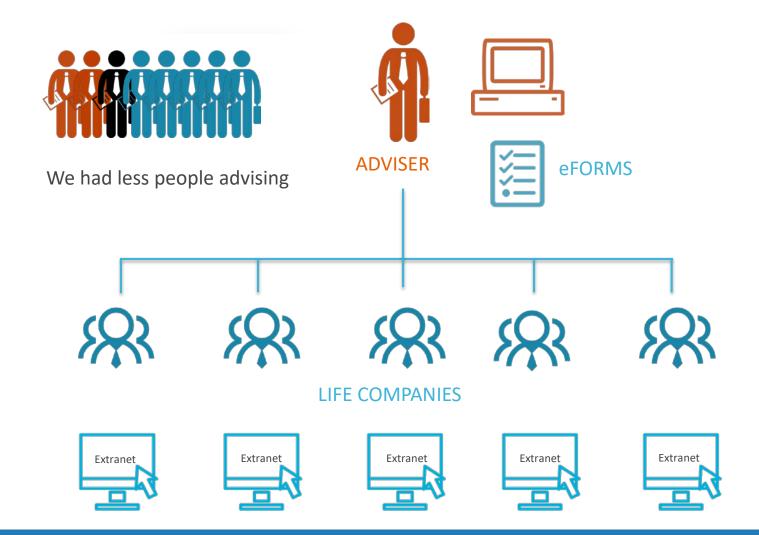

### THE STORY SO FAR ... FIRST STEPS

We had a lot of direct sales people

### THE STORY SO FAR ... FIRST STEPS